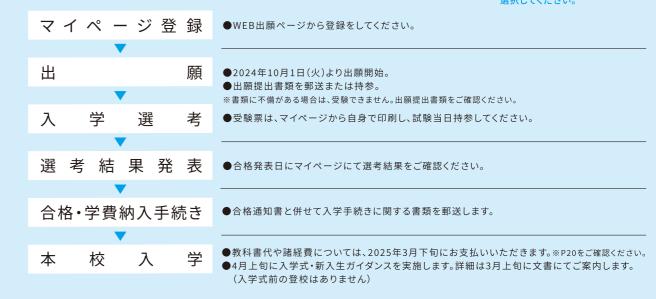

# 出願書類提出先

吉田学園入学相談室 〒060-0063 札幌市中央区南3条西1丁目15 2 0120-607033

※レターパックプラス、または市販の角2封筒(A4サイズ)で郵送してください。市販の封筒を使用する場合は、 「簡易書留」または「簡易書留・速達」を指定してください。

合格発表日にマイページにて選考結果をご確認ください。

また、合格通知書、入学手続きに関する書類を発表日より7日以内(土・日曜・祝祭日を除く)に郵送します。 特待生試験を受験される方は特待生試験結果通知後7日以内(土・日曜・祝祭日を除く)に郵送します。 送付書類に記載された金額を、指定期日(通常は合格通知書到着後2週間以内)までにお振込みください。

# [大学・短大・専門学校卒業者入学]出願から入学までの流れ 特待生試験希望者は出願登録時に

「特待生試験を希望する」を 選択してください。